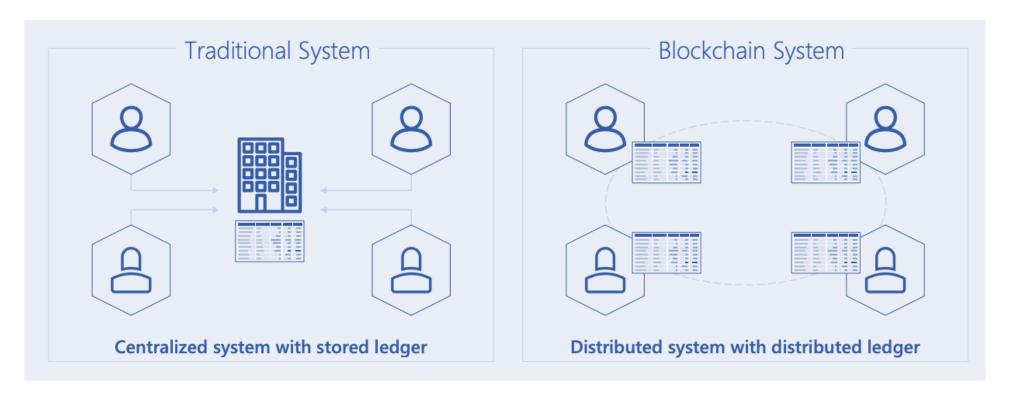

## Blockchain Technology is A Fundamental Shift

Traditional ledgers are centralized and use 3rd parties and middlemen to approve and record transactions

Blockchain safely distributes ledgers across the entire network and does not require any middleman

## With Blockchain, Data Is Distributed

| FROM  | то    | PROPERTY | VALUE      |
|-------|-------|----------|------------|
| Alex  | Katie | Payment  | \$500      |
| Jim   | Sally | Payment  | \$300      |
| Alex  | Garth | Asset    | Car        |
| Katie | Tony  | Payment  | \$100      |
| Molly | Paula | Message  | I love you |