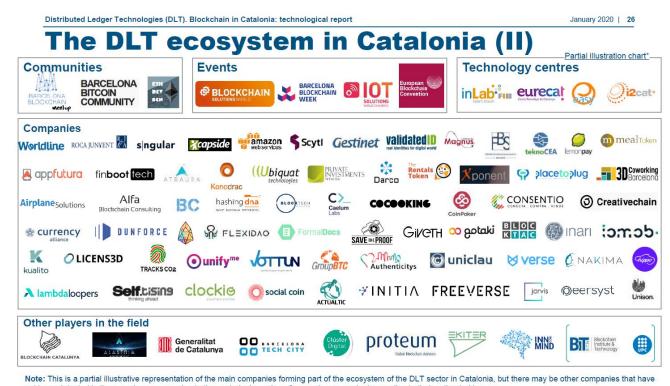

### Catalonia Ecosystem, January 2020

not been detected in the mapping process, due to the sector's dynamism. Companies are ranked according to their estimated turnover

assets

assets