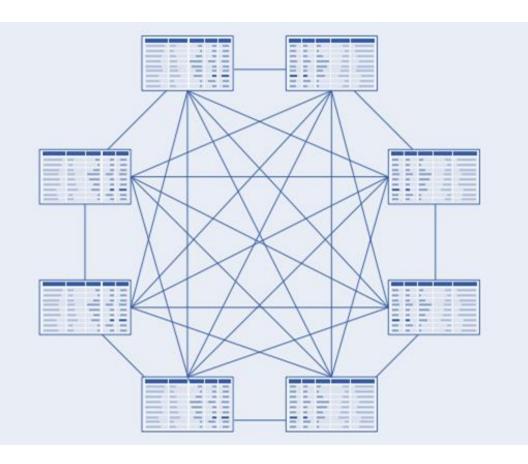

## With Blockchain, Data Is Distributed

| FROM  | то    | PROPERTY | VALUE      |
|-------|-------|----------|------------|
| Alex  | Katie | Payment  | \$500      |
| Jim   | Sally | Payment  | \$300      |
| Alex  | Garth | Asset    | Car        |
| Katie | Tony  | Payment  | \$100      |
| Molly | Paula | Message  | I love you |

Secure | Shared | Distributed