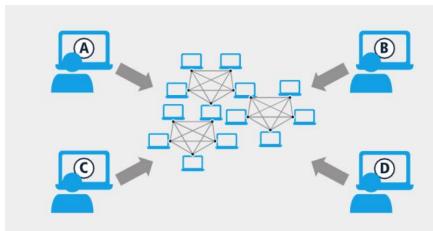

## Blockchain Technology is A Fundamental Shift

Traditional ledgers are centralized and use 3rd parties and middlemen to approve and record transactions

Blockchain safely distributes ledgers across the entire network and does not require any middleman

## With Blockchain, Data Is Distributed

| FROM  | то    | PROPERTY | VALUE      |
|-------|-------|----------|------------|
| Alex  | Katie | Payment  | \$500      |
| Jim   | Sally | Payment  | \$300      |
| Alex  | Garth | Asset    | Car        |
| Katie | Tony  | Payment  | \$100      |
| Molly | Paula | Message  | I love you |

## The Basics of Blockchain

- Every transaction is unique (cryptography)
- No central control (decentralized)
- Verification and validity of transactions (consensus)
- Records are trusted (ledger) but it's a one way street