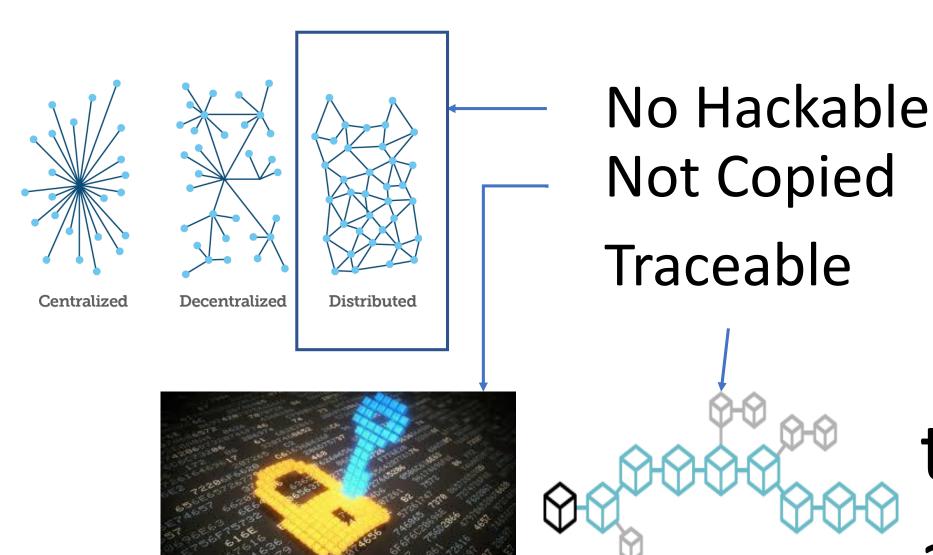

### Quickly Transferable Easily Storable

### Hackable Easily Copied

digital assets

### Hackable Easily Copied

digital assets

trusted assets