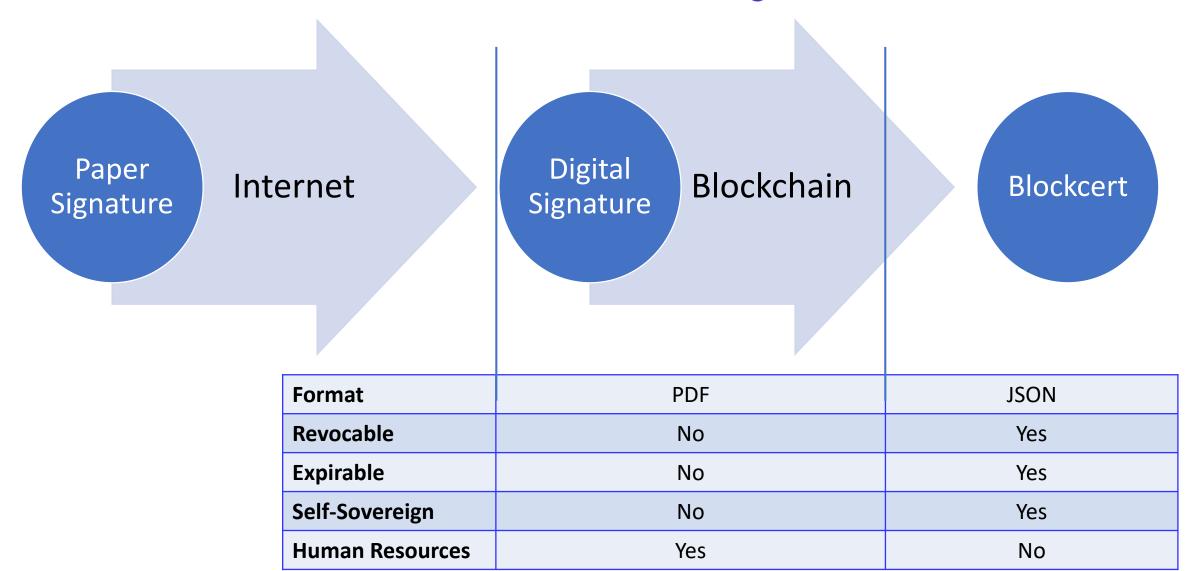

020



not been detected in the mapping process, due to the sector's dynamism. Companies are ranked according to their estimated turnover













assets



assets







### Quickly Transferable Easily Storable

### Hackable Easily Copied

digital assets





### Hackable Easily Copied

digital assets







trusted assets













### Les Laboratoires Guigoz font un pas de plus dans leur initiative de transparence!

Scannez le QR code sous votre boîte et découvrez les étapes de fabrication de cette formule infantile.

En savoir plus





SAP Information Collaboration Hub for Life Sciences verifica la autenticidad de los medicamentos devueltos a los mayoristas desde hospitales y farmacias, que luego se revenden a clientes según lo ordena la DSCSA (3/09/2019)



### Credentials %





### Credentials %





Usuarios de la app Helio reciben tokens por su participación en encuestas, actividades y verificaciones (3/04/2019) Utility Token  $\Longrightarrow$ 







Healthbank, una cooperativa on l'usuari és el propietari de les seves dades de salut (22/07/2019)



Security Token



#### Token details

| Symbol:              | HBE                 |
|----------------------|---------------------|
| Blockchain:          | Ethereum            |
| Token type:          | ERC20               |
| Available for sale:  | 2 200 000 000 (55%) |
| Total supply tokens: | 4 000 000 000       |
|                      |                     |

#### Financial information

| nancial information |                           |  |
|---------------------|---------------------------|--|
| STO Pri