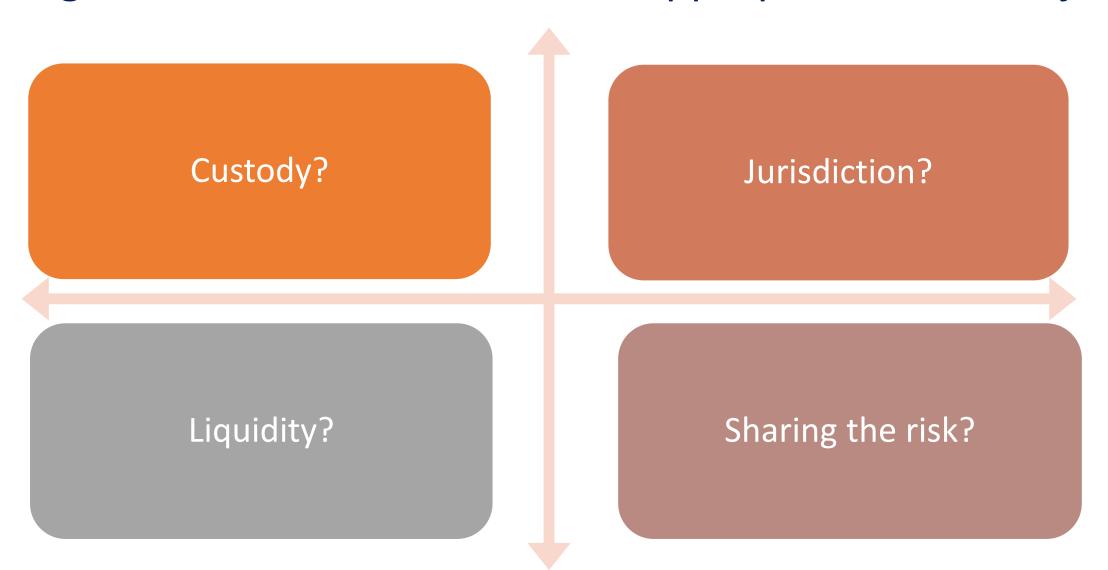

## Evaluating If Blockchain Is Appropriate For A Project

Does the business process cross trust boundaries?

Do multiple parties share data?

Can intermediaries be removed?

Is there a requirement for verification?