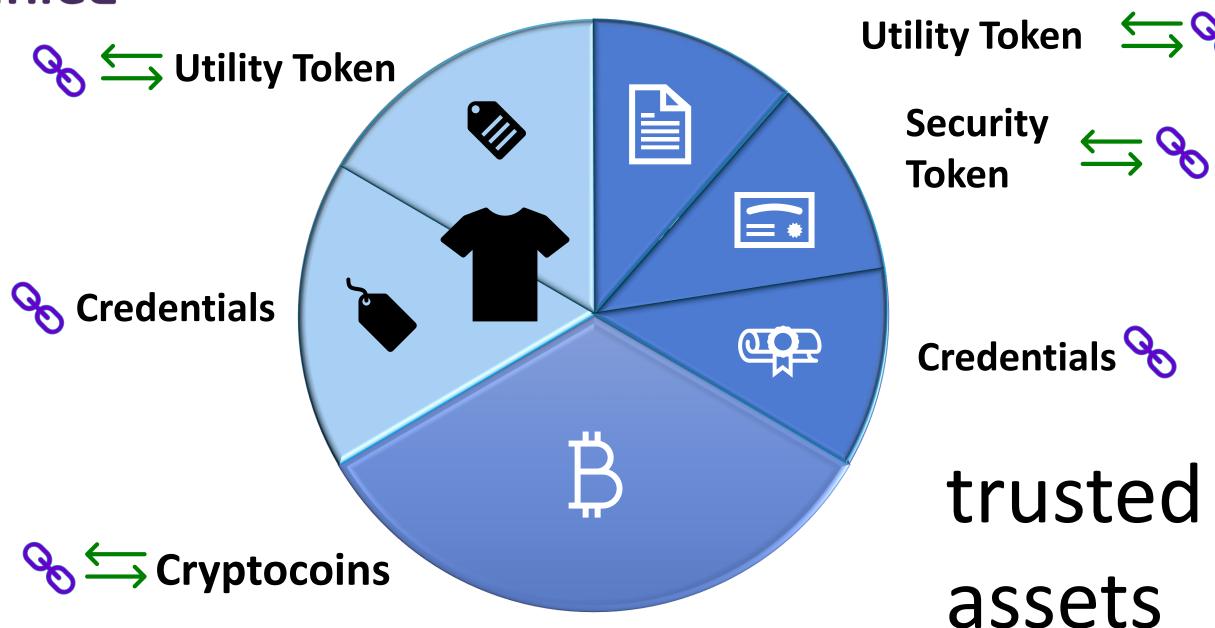

### Credentials %

Usuarios de la app Helio reciben tokens por su participación en encuestas, actividades y verificaciones (3/04/2019) Utility Token  $\Longrightarrow$ 

Healthbank, una cooperativa on l'usuari és el propietari de les seves dades de salut (22/07/2019)

Security Token

## trusted assets