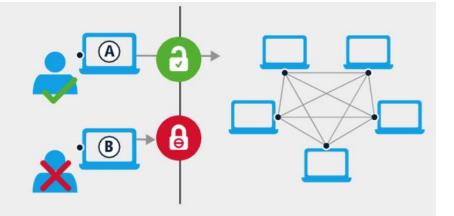

## Blockchain Technology is A Fundamental Shift

Traditional ledgers are centralized and use 3rd parties and middlemen to approve and record transactions

Blockchain safely distributes ledgers across the entire network and does not require any middleman

#### **PUBLIC, PERMISSIONLESS BLOCKCHAINS**

- Anyone can join the network and submit transactions
- Anyone can contribute computing power to the network and broadcast network data
- All transactions are broadcast publicly

#### PRIVATE, PERMISSIONED BLOCKCHAINS

- Only safelisted (checked) participants can join the network
- Only safelisted (checked) participants can contribute computing power to the network and broadcast network data
- Access privileges determine the extent to which each safelisted participant can contribute data to the network and access data from the network