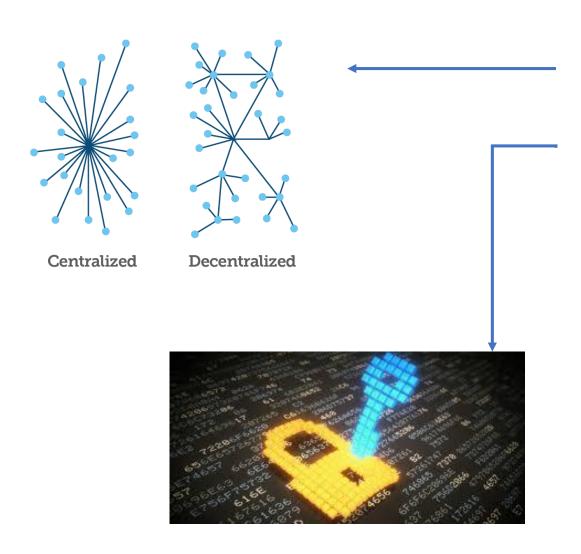

## Blockchain Technology is A Fundamental Shift

Traditional ledgers are centralized and use 3rd parties and middlemen to approve and record transactions

Blockchain safely distributes ledgers across the entire network and does not require any middleman

## The Basics of Blockchain

- Every transaction is unique (cryptography)
- No central control (decentralized)
- Verification and validity of transactions (consensus)
- Records are trusted (ledger) but it's a one way street