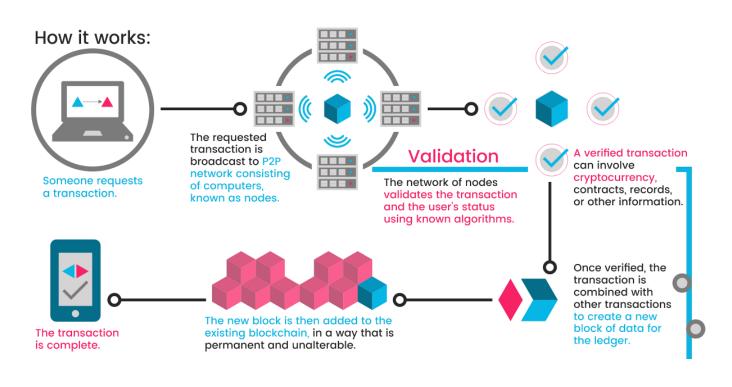

## The Basics of Blockchain

- Every transaction is unique (cryptography)
- No central control (decentralized)
- Verification and validity of transactions (consensus)
- Records are trusted (ledger) but it's a one way street

Businesses can save time and costs while reducing risks